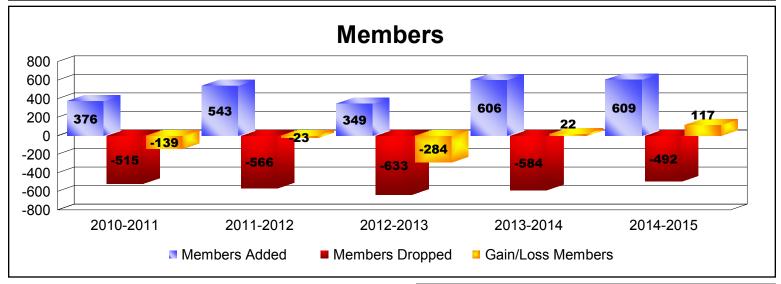

| Year      | New<br>Clubs | Dropped<br>Clubs | Gain/<br>Loss<br>Clubs | New<br>Members | Charter<br>Members | Reinstate<br>Members | Transfer<br>Members | Total<br>Member<br>Added | Total<br>Members<br>Dropped | Gain/<br>Loss<br>Members |
|-----------|--------------|------------------|------------------------|----------------|--------------------|----------------------|---------------------|--------------------------|-----------------------------|--------------------------|
| 2010-2011 | 1            | -2               | -1                     | 329            | 28                 | 6                    | 13                  | 376                      | -515                        | -139                     |
| 2011-2012 | 3            | -5               | -2                     | 426            | 84                 | 20                   | 13                  | 543                      | -566                        | -23                      |
| 2012-2013 | 1            | -7               | -6                     | 293            | 37                 | 7                    | 12                  | 349                      | -633                        | -284                     |
| 2013-2014 | 1            | -6               | -5                     | 532            | 22                 | 4                    | 48                  | 606                      | -584                        | 22                       |
| 2014-2015 | 3            | -3               | 0                      | 491            | 101                | 4                    | 13                  | 609                      | -492                        | 117                      |
| Average   | 2            | -5               | -3                     | 414            | 54                 | 8                    | 20                  | 497                      | -558                        | -61                      |
|           |              |                  |                        |                |                    |                      |                     |                          |                             |                          |