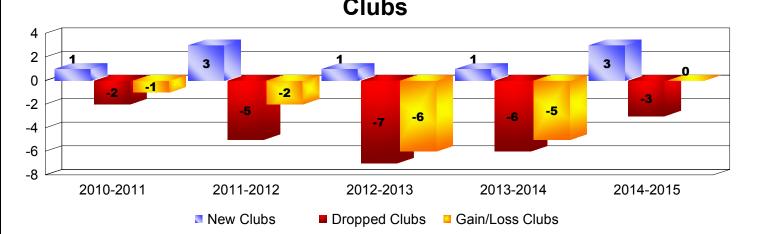

| Year      | New<br>Clubs | Dropped<br>Clubs | Gain/<br>Loss<br>Clubs | New<br>Members | Charter<br>Members | Reinstate<br>Members | Transfer<br>Members | Total<br>Member<br>Added | Total<br>Members<br>Dropped | Gain/<br>Loss<br>Members |
|-----------|--------------|------------------|------------------------|----------------|--------------------|----------------------|---------------------|--------------------------|-----------------------------|--------------------------|
| 2010-2011 | 1            | -2               | -1                     | 329            | 28                 | 6                    | 13                  | 376                      | -515                        | -139                     |
| 2011-2012 | 3            | -5               | -2                     | 426            | 84                 | 20                   | 13                  | 543                      | -566                        | -23                      |
| 2012-2013 | 1            | -7               | -6                     | 293            | 37                 | 7                    | 12                  | 349                      | -633                        | -284                     |
| 2013-2014 | 1            | -6               | -5                     | 532            | 22                 | 4                    | 48                  | 606                      | -584                        | 22                       |
| 2014-2015 | 3            | -3               | 0                      | 491            | 101                | 4                    | 13                  | 609                      | -492                        | 117                      |
| Average   | 2            | -5               | -3                     | 414            | 54                 | 8                    | 20                  | 497                      | -558                        | -61                      |
|           |              |                  |                        |                |                    |                      |                     |                          |                             |                          |